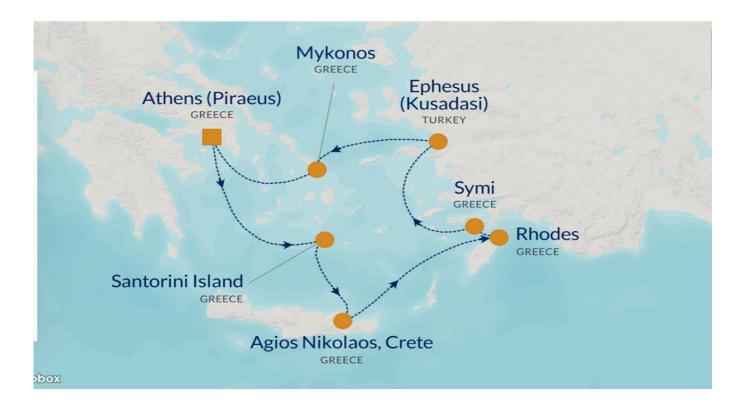

#### SEPTEMBER 14TH, 2024 – GREECE INTENSIVE VOYAGE – ROUNDTRIP ATHENS

#### **Signature Amenities**

Choose ONE of the options below.

- ONE Private Car & Guide: Local Highlights Tour (Value Up to \$700 per Couple). Choose from the ports below.
- ONE Private Car & Guide: Customize Your Day Tour (Value Up to \$625 per Couple). Choose from the ports below.
- \$250 per Couple Shipboard Credit
- Port Options:
  - Santorini
  - Agios Nikolaos
  - Rhodes
  - Kusadasi
  - Mykonos